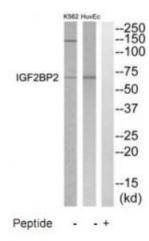

## **Product images:**

Western blot analysis of extracts from HuvEC and K562 cells, using IGF2BP2 antibody. The lane on the right is treated with the synthesized peptide.