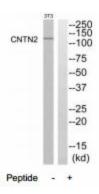

## **Product images:**

Western blot analysis of extracts from NIH-3T3 cells, using CNTN2 antibody.