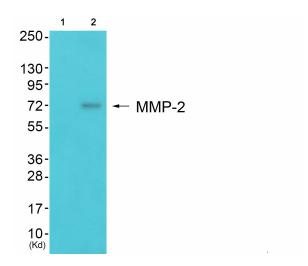

## **Product images:**

Western blot analysis of extracts from HT-29 cells, using MMP-2 antibody (#TA326260).The lane on the right is treated with the synthesized peptide.

Western blot analysis of extracts from 3T3 cells (Lane 2), using MMP-2 Antibody. The lane on the left is treated with synthesized peptide.