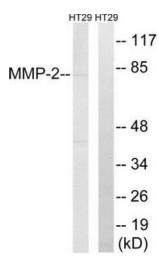

## **Product images:**

Western blot analysis of extracts from HT-29 cells, using MMP-2 antibody (#TA326260).The lane on the right is treated with the synthesized peptide.

Western blot analysis of extracts from 3T3 cells (Lane 2), using MMP-2 Antibody. The lane on the left is treated with synthesized peptide.