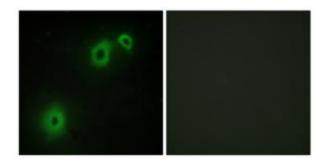

# **Product images:**

Western blot analysis of extracts from HepG2 cells, using TNR16 antibody. The lane on the right is treated with the synthesized peptide.

Immunofluorescence analysis of A549 cells, using TNR16 antibody. The picture on the right is treated with the synthesized peptide.