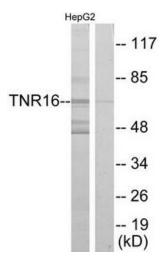

# **Product images:**

Western blot analysis of extracts from HepG2 cells, using TNR16 antibody. The lane on the right is treated with the synthesized peptide.

Immunofluorescence analysis of A549 cells, using TNR16 antibody. The picture on the right is treated with the synthesized peptide.