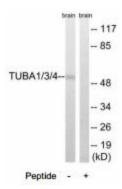

### **Product images:**

Western blot analysis of extracts from Rat brain cells, using TUBA1/3/4 (Ab-272) antibody.

This product is to be used for laboratory only. Not for diagnostic or therapeutic use. ©2022 OriGene Technologies, Inc., 9620 Medical Center Drive, Ste 200, Rockville, MD 20850, US