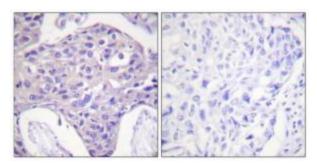

## **Product images:**

Immunohistochemistry analysis of paraffinembedded human breast carcinoma tissue using FOXO1/3/4-pan antibody. The picture on the right is treated with the synthesized peptide.