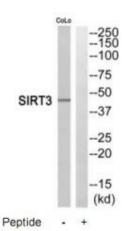

## **Product images:**

Western blot analysis of extracts from COLO205 cells, using SIRT3 antibody.The lane on the right is treated with the synthesized peptide.

This product is to be used for laboratory only. Not for diagnostic or therapeutic use. ©2022 OriGene Technologies, Inc., 9620 Medical Center Drive, Ste 200, Rockville, MD 20850, US