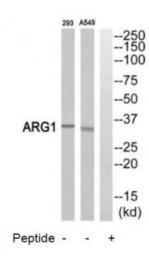

## **Product images:**

Western blot analysis of extracts from 293 cells and A549 cells, using ARG1antibody.The lane on the right is treated with the synthesized peptide.

This product is to be used for laboratory only. Not for diagnostic or therapeutic use. ©2022 OriGene Technologies, Inc., 9620 Medical Center Drive, Ste 200, Rockville, MD 20850, US