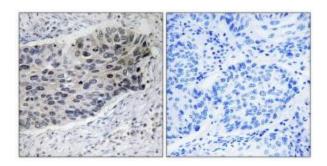

## **Product images:**

Western blot analysis of extracts from Jurkat cells, using PC antibody. The lane on the right is treated with the synthesized peptide.

Immunohistochemistry analysis of paraffinembedded human lung carcinoma tissue using PC antibody. The picture on the right is treated with the synthesized peptide.