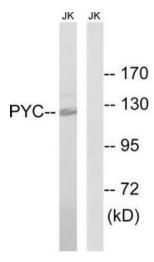

## **Product images:**

Western blot analysis of extracts from Jurkat cells, using PC antibody. The lane on the right is treated with the synthesized peptide.

Immunohistochemistry analysis of paraffinembedded human lung carcinoma tissue using PC antibody. The picture on the right is treated with the synthesized peptide.