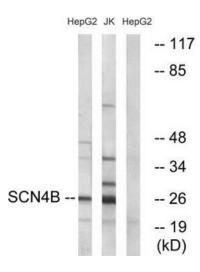

## **Product images:**

Western blot analysis of extracts from HepG2 cells and Jurkat cells, using SCN4B antibody.The lane on the right is treated with the synthesized peptide.

This product is to be used for laboratory only. Not for diagnostic or therapeutic use. ©2022 OriGene Technologies, Inc., 9620 Medical Center Drive, Ste 200, Rockville, MD 20850, US