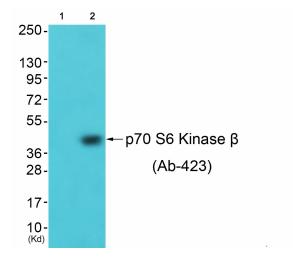

#### **Product images:**

Western blot analysis of extracts from 293 cells, using p70 S6 Kinase. (Ab-423) antibody.The lane on the right is treated with the synthesized peptide.

Western blot analysis of extracts from 3T3 cells (Lane 2), using p70 S6 Kinase. (Ab-423) Antibody. The lane on the left is treated with synthesized peptide.