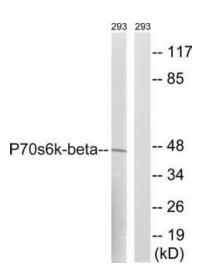

#### **Product images:**

Western blot analysis of extracts from 293 cells, using p70 S6 Kinase. (Ab-423) antibody.The lane on the right is treated with the synthesized peptide.

Western blot analysis of extracts from 3T3 cells (Lane 2), using p70 S6 Kinase. (Ab-423) Antibody. The lane on the left is treated with synthesized peptide.