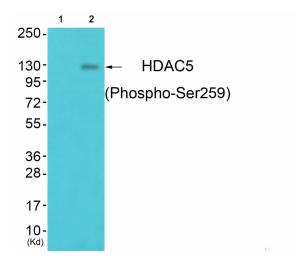

### **Product images:**

Western blot analysis of extracts from HepG2 cells, using HDAC5 (Phospho-Ser259) antibody (#TA326050).The lane on the right is treated with the synthesized peptide.

Western blot analysis of extracts from JK cells (Lane 2), using HDAC5 (Phospho-Ser259) Antibody. The lane on the left is treated with synthesized peptide.