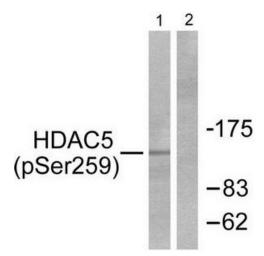

### **Product images:**

Western blot analysis of extracts from HepG2 cells, using HDAC5 (Phospho-Ser259) antibody (#TA326050).The lane on the right is treated with the synthesized peptide.

Western blot analysis of extracts from JK cells (Lane 2), using HDAC5 (Phospho-Ser259) Antibody. The lane on the left is treated with synthesized peptide.