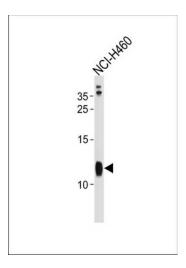

## **Product images:**

RPS21 Antibody (C-term) (Cat. #[TA325188]) western blot analysis in NCI-H460 cell line lysates (35ug/lane). This demonstrates the RPS21 antibody detected the RPS21 protein (arrow).