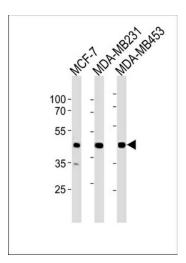

## **Product images:**

SGCG Antibody (Center) (Cat. #TA325183) western blot analysis in MCF-7, MDA-MB231, MDA-MB453 cell line lysates (35ug/lane). This demonstrates the SGCG antibody detected the SGCG protein (arrow).