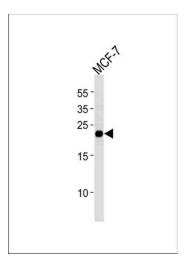

## **Product images:**

MGMT Antibody (Cat. #TA325178) western blot analysis in MCF-7 cell line lysates (35ug/lane). This demonstrates the MGMT antibody detected the MGMT protein (arrow).