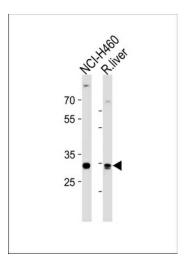

## **Product images:**

CALB1 Antibody (Center) (Cat. #[TA325174]) western blot analysis in NCI-H460 cell line and rat liver tissue lysates (35ug/lane). This demonstrates the CALB1 antibody detected the CALB1 protein (arrow).