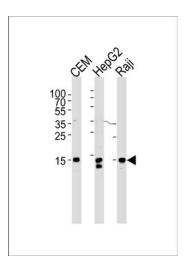

## **Product images:**

H2AFX Antibody (N-term) (Cat. #[TA325173]) western blot analysis in CEM, HepG2, Raji cell line lysates (35ug/lane).This demonstrates the H2AFX antibody detected the H2AFX protein (arrow).