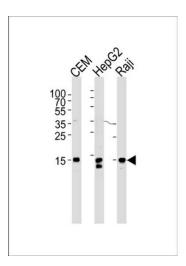

## **Product images:**

H2AFX Antibody (N-term) (Cat. #TA325173) western blot analysis in CEM, HepG2, Raji cell line lysates (35ug/lane). This demonstrates the H2AFX antibody detected the H2AFX protein (arrow).