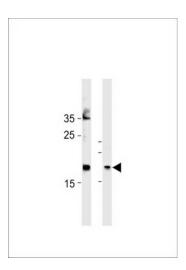

## **Product images:**

FAM159A Antibody (Center) (Cat. #[TA325156]) western blot analysis in Hela cell line and mouse bladder tissue lysates (35ug/lane). This demonstrates the FAM159A antibody detected the FAM159A protein (arrow).