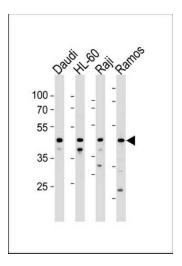

## **Product images:**

LILRA3 Antibody (C-term) (Cat. #TA325147) western blot analysis in Daudi, HL-60, Raji and Ramos