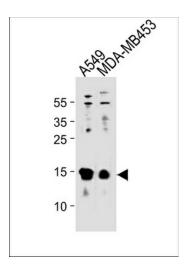

#### **Product images:**

TXN Antibody (C-term) (Cat. #[TA325133]) western blot analysis in A549, MDA-MB453 cell line lysates (35ug/lane).This demonstrates the TXN antibody detected the TXN protein (arrow).