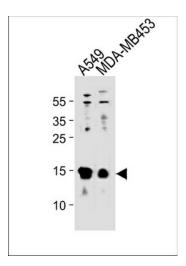

## **Product images:**

TXN Antibody (C-term) (Cat. #TA325133) western blot analysis in A549, MDA-MB453 cell line lysates (35ug/lane). This demonstrates the TXN antibody detected the TXN protein (arrow).