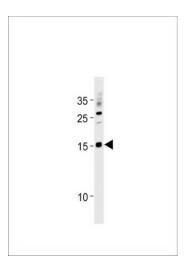

## **Product images:**

SSNA1 Antibody (N-term) (Cat. #[TA325065]) western blot analysis in A2058 cell line lysates (35ug/lane). This demonstrates the SSNA1 antibody detected the SSNA1 protein (arrow).