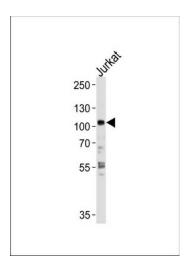

### **Product images:**

HK2 Antibody (R468) (Cat. #TA325030) western blot analysis in Jurkat cell line lysates (35ug/lane).This demonstrates the HK2 antibody detected the HK2 protein (arrow).

This product is to be used for laboratory only. Not for diagnostic or therapeutic use. ©2022 OriGene Technologies, Inc., 9620 Medical Center Drive, Ste 200, Rockville, MD 20850, US