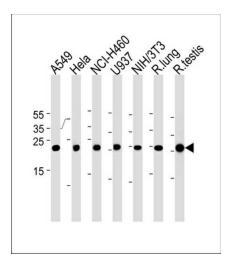

## **Product images:**

Rat Cebpd Antibody (Center) (Cat. #[TA325023]) western blot analysis in A549, Hela, NCI-H460, U-937, mouse NIH/3T3 cell line and rat lung, testis tissue lysates (35ug/lane). This demonstrates the Rat Cebpd antibody detected the Rat Cebpd protein (arrow).