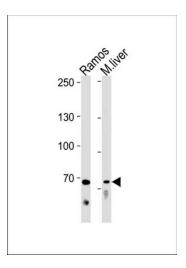

## **Product images:**

TICAM1 Antibody (N-term) (Cat. #[TA325013]) western blot analysis in Ramos cell line and mouse liver tissue lysates (35ug/lane). This demonstrates the TICAM1 antibody detected the TICAM1 protein (arrow).