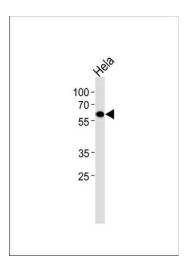

## **Product images:**

ESRRG Antibody (Center) (Cat. #[TA324999]) western blot analysis in Hela cell line lysates (35ug/lane). This demonstrates the ESRRG antibody detected the ESRRG protein (arrow).