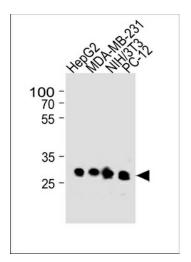

# **Product images:**

BCL2L1 Antibody (Cat. #[TA324971]) western blot analysis in HepG2, MDA-MB-231, mouse NIH/3T3 and rat PC-12 cell line lysates (35ug/lane). This demonstrates the BCL2L1 antibody detected the BCL2L1 protein (arrow).