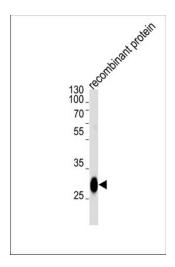

BCL2L1 Antibody (Cat. #[TA324971]) western blot analysis in recombinant protein lysates (35ug/lane). This demonstrates the BCL2L1 antibody detected the BCL2L1 protein (arrow).