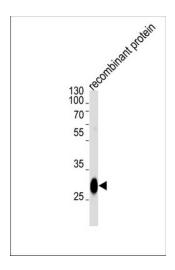

BCL2L1 Antibody (Cat. #TA324971) western blot analysis in recombinant protein lysates (35ug/lane). This demonstrates the BCL2L1 antibody detected the BCL2L1 protein (arrow).