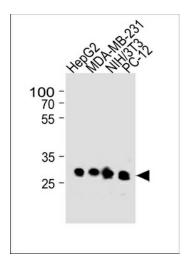

# **Product images:**

BCL2L1 Antibody (Cat. #TA324971) western blot analysis in HepG2, MDA-MB-231, mouse NIH/3T3 and rat PC-12 cell line lysates (35ug/lane). This demonstrates the BCL2L1 antibody detected the BCL2L1 protein (arrow).