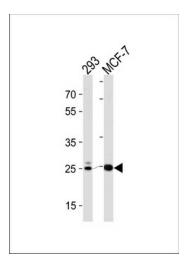

## **Product images:**

CA2 Antibody (C-term) (Cat. #[TA324918]) western blot analysis in 293, MCF-7 cell line lysates (35ug/lane). This demonstrates the CA2 antibody detected the CA2 protein (arrow).