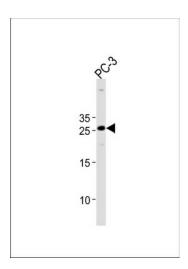

#### **Product images:**

HOXC6 Antibody (C-term) (Cat. #[TA324802]) western blot analysis in PC-3 cell line lysates (35ug/lane).This demonstrates the HOXC6 antibody detected the HOXC6 protein (arrow).

HOXC6 Antibody (C-term) (Cat. #[TA324802]) flow cytometric analysis of U251 cells (bottom histogram) compared to a negative control cell (top histogram).FITC-conjugated goat-anti-rabbit secondary antibodies were used for the analysis.