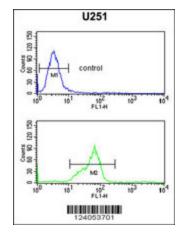

#### **Product images:**

HOXC6 Antibody (C-term) (Cat. #[TA324802]) western blot analysis in PC-3 cell line lysates (35ug/lane).This demonstrates the HOXC6 antibody detected the HOXC6 protein (arrow).

HOXC6 Antibody (C-term) (Cat. #[TA324802]) flow cytometric analysis of U251 cells (bottom histogram) compared to a negative control cell (top histogram).FITC-conjugated goat-anti-rabbit secondary antibodies were used for the analysis.