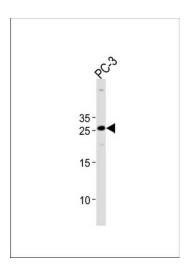

#### **Product images:**

HOXC6 Antibody (C-term) (Cat. #TA324802) western blot analysis in PC-3 cell line lysates (35ug/lane).This demonstrates the HOXC6 antibody detected the HOXC6 protein (arrow).

HOXC6 Antibody (C-term) (Cat. #TA324802) flow cytometric analysis of U251 cells (bottom histogram) compared to a negative control cell (top histogram).FITC-conjugated goat-anti-rabbit secondary antibodies were used for the analysis.