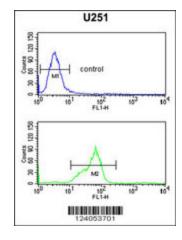

#### **Product images:**

HOXC6 Antibody (C-term) (Cat. #TA324802) western blot analysis in PC-3 cell line lysates (35ug/lane).This demonstrates the HOXC6 antibody detected the HOXC6 protein (arrow).

HOXC6 Antibody (C-term) (Cat. #TA324802) flow cytometric analysis of U251 cells (bottom histogram) compared to a negative control cell (top histogram).FITC-conjugated goat-anti-rabbit secondary antibodies were used for the analysis.