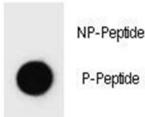

## **Product images:**

Western blot analysis of extracts from SK-BR-3 cell, untreated or treated with NRG, using phospho-mouse ERBB2-Y1140 (left) or mouse ERBB2 antibody (right).

P-Pab

Dot Blot

Dot blot analysis of Phospho-mouse ERBB2-Y1140 Antibody Phospho-specific Pab (Cat. # [TA324787]) on nitrocellulose membrane. 50ng of Phospho-peptide or Non Phospho-peptide per dot were adsorbed. Antibody working concentrations are 0.6ug per ml.