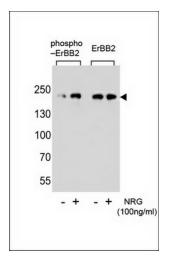

## **Product images:**

Western blot analysis of extracts from SK-BR-3 cell, untreated or treated with NRG, using phospho-mouse ERBB2-Y1140 (left) or mouse ERBB2 antibody (right).

P-Pab

Dot Blot

Dot blot analysis of Phospho-mouse ERBB2-Y1140 Antibody Phospho-specific Pab (Cat. # [TA324787]) on nitrocellulose membrane. 50ng of Phospho-peptide or Non Phospho-peptide per dot were adsorbed. Antibody working concentrations are 0.6ug per ml.