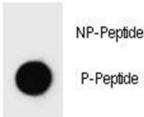

## **Product images:**

Western blot analysis of extracts from SK-BR-3 cell, untreated or treated with NRG, using phospho-mouse ERBB2-Y1140 (left) or mouse ERBB2 antibody (right).

P-Pab

Dot Blot

Dot blot analysis of Phospho-mouse ERBB2-Y1140 Antibody Phospho-specific Pab (Cat. #TA324787) on nitrocellulose membrane. 50ng of Phospho-peptide or Non Phospho-peptide per dot were adsorbed. Antibody working concentrations are 0.6ug per ml.