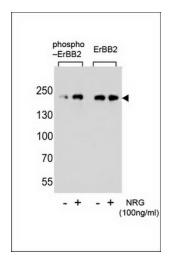

## **Product images:**

Western blot analysis of extracts from SK-BR-3 cell, untreated or treated with NRG, using phospho-mouse ERBB2-Y1140 (left) or mouse ERBB2 antibody (right).

P-Pab

Dot Blot

Dot blot analysis of Phospho-mouse ERBB2-Y1140 Antibody Phospho-specific Pab (Cat. #TA324787) on nitrocellulose membrane. 50ng of Phospho-peptide or Non Phospho-peptide per dot were adsorbed. Antibody working concentrations are 0.6ug per ml.