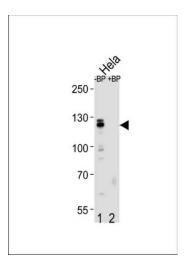

## **Product images:**

Western blot analysis of CUL4B Antibody (Center) Pab (Cat. #[TA324698]) pre-incubated without (lane 1) and with (lane 2) blocking peptide in Hela cell line lysate. CUL4B Antibody (Center) (arrow) was detected using the purified Pab.