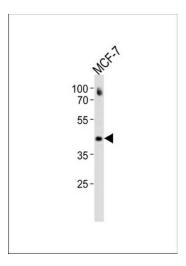

## **Product images:**

ESR2 Antibody (C-term) (Cat. #[TA324672]) western blot analysis in MCF-7 cell line lysates (35ug/lane).This demonstrates the ESR2 antibody detected the ESR2 protein (arrow).