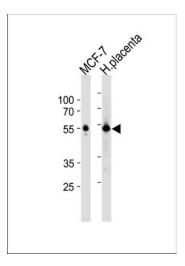

## **Product images:**

ESR2 Antibody (C-term) (Cat. #[TA324671]) western blot analysis in MCF-7 cell line and human placenta tissue lysates (35ug/lane). This demonstrates the ESR2 antibody detected the ESR2 protein (arrow).