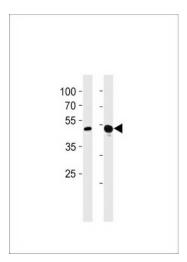

### **Product images:**

TBX4 Antibody (N-term) (Cat. #TA324661) western blot analysis in A549, mouse NIH/3T3 cell line lysates (35ug/lane).This demonstrates the TBX4 antibody detected the TBX4 protein (arrow).