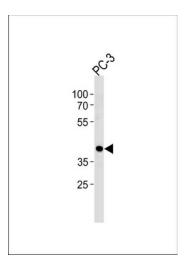

## **Product images:**

CREB3L4 Antibody (C-term) (Cat. #[TA324604]) western blot analysis in PC-3 cell line lysates (35ug/lane). This demonstrates the CREB3L4 antibody detected the CREB3L4 protein (arrow).