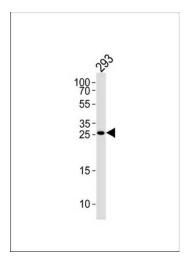

# **Product images:**

TGIF2 Antibody (C-term) (Cat. #[TA324567]) western blot analysis in 293 cell line lysates (35ug/lane). This demonstrates the TGIF2 antibody detected the TGIF2 protein (arrow).

TGIF2 Antibody (C-term) (Cat. #[TA324567]) flow cytometric analysis of Neuro-2a cells (right histogram) compared to a negative control cell (left histogram).FITC-conjugated donkey-antirabbit secondary antibodies were used for the analysis.