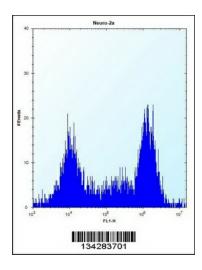

# **Product images:**

TGIF2 Antibody (C-term) (Cat. #[TA324567]) western blot analysis in 293 cell line lysates (35ug/lane). This demonstrates the TGIF2 antibody detected the TGIF2 protein (arrow).

TGIF2 Antibody (C-term) (Cat. #[TA324567]) flow cytometric analysis of Neuro-2a cells (right histogram) compared to a negative control cell (left histogram).FITC-conjugated donkey-antirabbit secondary antibodies were used for the analysis.