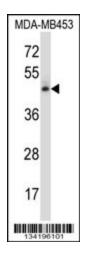

## **Product images:**

NR2F1 Antibody (N-term) (Cat. #TA324541) western blot analysis in MDA-MB453 cell line lysates (35ug/lane). This demonstrates the NR2F1 antibody detected the NR2F1 protein (arrow).