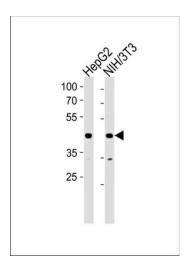

## **Product images:**

NR2F2 Antibody (N-term) (Cat. #[TA324540]) western blot analysis in HepG2, mouse NIH/3T3 cell line lysates (35ug/lane). This demonstrates the NR2F2 antibody detected the NR2F2 protein (arrow).