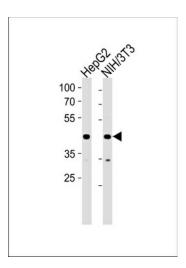

## **Product images:**

NR2F2 Antibody (N-term) (Cat. #TA324540) western blot analysis in HepG2, mouse NIH/3T3 cell line lysates (35ug/lane). This demonstrates the NR2F2 antibody detected the NR2F2 protein (arrow).