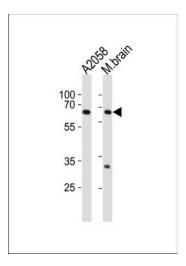

## **Product images:**

LZTS1 Antibody (N-term) (Cat. #[TA324508]) western blot analysis in A2058 cell line and mouse brain tissue lysates (35ug/lane). This demonstrates the LZTS1 antibody detected the LZTS1 protein (arrow).