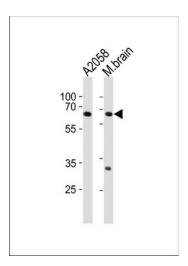

## **Product images:**

LZTS1 Antibody (N-term) (Cat. #TA324508) western blot analysis in A2058 cell line and mouse brain tissue lysates (35ug/lane). This demonstrates the LZTS1 antibody detected the LZTS1 protein (arrow).