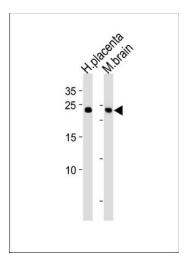

## **Product images:**

SOX15 Antibody (Center) (Cat. #[TA324491]) western blot analysis in human placenta and mouse brain tissue lysates (35ug/lane).This demonstrates the SOX15 antibody detected the SOX15 protein (arrow).