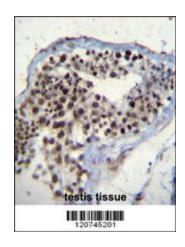

SOX15 Antibody (Center) (Cat. # [TA324491])immunohistochemistry analysis in formalin fixed and paraffin embedded human testis tissue followed by peroxidase conjugation of the secondary antibody and DAB staining. This data demonstrates the use of SOX15 Antibody (Center) for immunohistochemistry. Clinical relevance has not been evaluated.