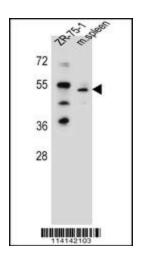

#### **Product images:**

TBX6 Antibody (Center) (Cat. #[TA324469]) western blot analysis in ZR-75-1 cell line and mouse spleen tissue lysates (35ug/lane).This demonstrates the TBX6 antibody detected the TBX6 protein (arrow).