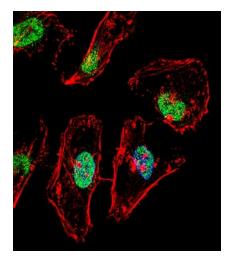

IF image of Hela cell stained with TBX6 Antibody (Center) (Cat#[TA324469]). Hela cells were incubated with TBX6 primary antibody (1:25, 1 h at 37°C). For secondary antibody, Alexa Fluor® 488 conjugated donkey anti-rabbit antibody (green) was used (1:400).Cytoplasmic actin was counterstained with Alexa Fluor® 555 (red) conjugated Phalloidin (7 units/ml). Nuclei were counterstained with DAPI (blue). TBX6 immunoreactivity is localized to nucleus significantly.