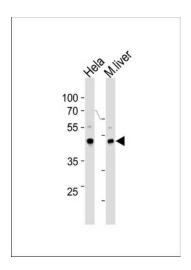

#### **Product images:**

TBX6 Antibody (Center W158) (Cat. #TA324424) western blot analysis in Hela cell line and mouse liver tissue lysates (35ug/lane).This demonstrates the TBX6 antibody detected the TBX6 protein (arrow).