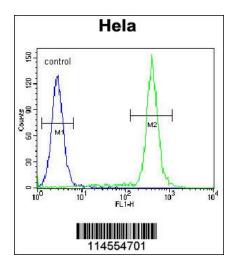

TBX6 Antibody (Center W158) (Cat. #TA324424) flow cytometric analysis of Hela cells (right histogram) compared to a negative control cell (left histogram).FITC-conjugated goat-anti-rabbit secondary antibodies were used for the analysis.