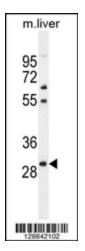

#### **Product images:**

PHOX2B Antibody (Center) (Cat. #TA324399) western blot analysis in mouse liver tissue lysates (35ug/lane).This demonstrates the PHOX2B antibody detected the PHOX2B protein (arrow).