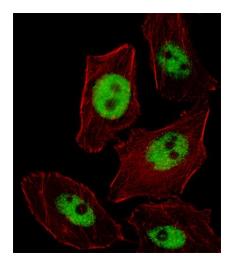

IF image of U251 cell stained with PHOX2B Antibody (Center) (Cat#TA324399).U251 cells were incubated with PHOX2B primary antibody (1:25, 1 h at 37°C). For secondary antibody, Alexa Fluor® 488 conjugated donkey anti-rabbit antibody (green) was used (1:400).Cytoplasmic actin was counterstained with Alexa Fluor® 555 (red) conjugated Phalloidin (7 units/ml).PHOX2B immunoreactivity is localized to Nucleus significantly.