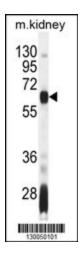

## **Product images:**

AIRE Antibody (Center) (Cat. #TA324375) western blot analysis in mouse kidney tissue lysates (35ug/lane). This demonstrates the AIRE antibody detected the AIRE protein (arrow).

Confocal immunofluorescent analysis of AIRE Antibody (Center) (Cat. #TA324375) with 293 cell followed by Alexa Fluor® 488-conjugated goat anti-rabbit IgG (green). DAPI was used to stain the cell nuclear (blue).