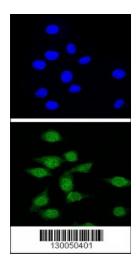

## **Product images:**

AIRE Antibody (Center) (Cat. #TA324375) western blot analysis in mouse kidney tissue lysates (35ug/lane). This demonstrates the AIRE antibody detected the AIRE protein (arrow).

Confocal immunofluorescent analysis of AIRE Antibody (Center) (Cat. #TA324375) with 293 cell followed by Alexa Fluor® 488-conjugated goat anti-rabbit IgG (green). DAPI was used to stain the cell nuclear (blue).